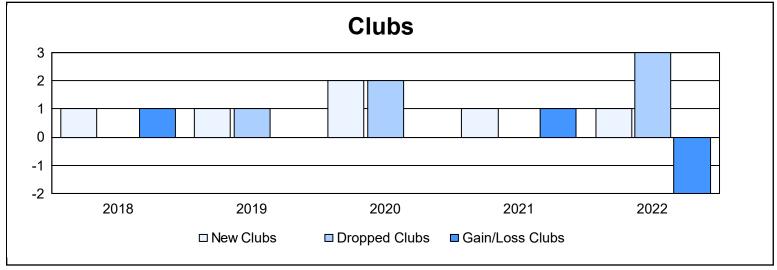

District 126 As of June 2022 Cumulative

| Year      | New<br>Clubs | Dropped<br>Clubs | Gain/<br>Loss<br>Clubs | New<br>Members | Charter<br>Members | Reinstate<br>Members | Transfer<br>Members | Total<br>Member<br>Added | Total<br>Members<br>Dropped | Gain/<br>Loss<br>Members |
|-----------|--------------|------------------|------------------------|----------------|--------------------|----------------------|---------------------|--------------------------|-----------------------------|--------------------------|
| 2017-2018 | 1            | 0                | 1                      | 139            | 26                 | 1                    | 3                   | 169                      | 125                         | 44                       |
| 2018-2019 | 1            | 1                | 0                      | 105            | 21                 | 2                    | 7                   | 135                      | 117                         | 18                       |
| 2019-2020 | 2            | 2                | 0                      | 74             | 43                 | 1                    | 3                   | 121                      | 149                         | -28                      |
| 2020-2021 | 1            | 0                | 1                      | 92             | 29                 | 1                    | 1                   | 123                      | 115                         | 8                        |
| 2021-2022 | 1            | 3                | -2                     | 58             | 28                 | 17                   | 2                   | 105                      | 171                         | -66                      |
| Average   | 1            | 1                | 0                      | 94             | 29                 | 4                    | 3                   | 131                      | 135                         | -5                       |