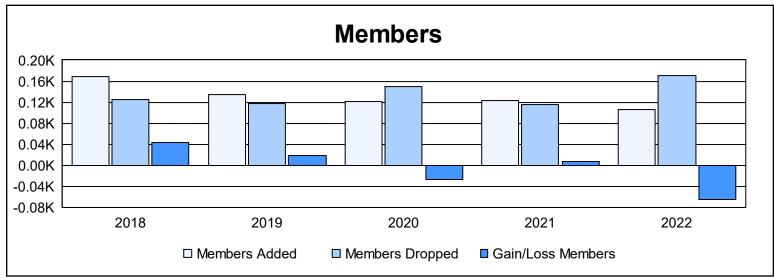

District 126 As of June 2022 Cumulative

| Year      | New<br>Clubs | Dropped<br>Clubs | Gain/<br>Loss<br>Clubs | New<br>Members | Charter<br>Members | Reinstate<br>Members | Transfer<br>Members | Total<br>Member<br>Added | Total<br>Members<br>Dropped | Gain/<br>Loss<br>Members |
|-----------|--------------|------------------|------------------------|----------------|--------------------|----------------------|---------------------|--------------------------|-----------------------------|--------------------------|
| 2017-2018 | 1            | 0                | 1                      | 139            | 26                 | 1                    | 3                   | 169                      | 125                         | 44                       |
| 2018-2019 | 1            | 1                | 0                      | 105            | 21                 | 2                    | 7                   | 135                      | 117                         | 18                       |
| 2019-2020 | 2            | 2                | 0                      | 74             | 43                 | 1                    | 3                   | 121                      | 149                         | -28                      |
| 2020-2021 | 1            | 0                | 1                      | 92             | 29                 | 1                    | 1                   | 123                      | 115                         | 8                        |
| 2021-2022 | 1            | 3                | -2                     | 58             | 28                 | 17                   | 2                   | 105                      | 171                         | -66                      |
| Average   | 1            | 1                | 0                      | 94             | 29                 | 4                    | 3                   | 131                      | 135                         | -5                       |